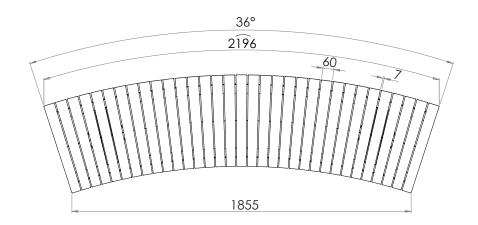

# **CURVED BENCH**

Designer: SPARK - Tom Lauck



### **SLAT OPTIONS**

· Oiled hardwood

### FRAME OPTIONS

· Hot dip galvanised mild steel

### **FRAME FINISHES**

- Galvanised
- · Powdercoated

# **INSTALLATION**







# **FIXINGS**

• 12mm fixings for 14mm diameter holes

Alternative materials and finishes available on request







All measurements are in millimetres. Drawings are not to scale

| PRODUCT CODE          | FRAME FINISH | SLAT OPTION & SIZE (mm)           |
|-----------------------|--------------|-----------------------------------|
| STA002-HDG-PC-T-22R35 | Powdercoated | 60x32 Oiled hardwood timber slats |
| STA002-HDG-PC-C-22R35 | Powdercoated | 90x40 Composite slats             |
| STA002-HDG-GV-T-22R35 | Galvanised   | 60x32 Oiled hardwood timber slats |
| STA002-HDG-GV-C-22R35 | Galvanised   | 90x40 Composite slats             |