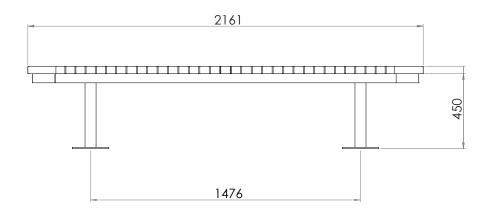

# **CURVED BENCH**

Designer: SPARK - Tom Lauck



### **SLAT OPTIONS**

· Oiled hardwood

### FRAME OPTIONS

· Hot dip galvanised mild steel

### **FRAME FINISHES**

- Galvanised
- · Powdercoated

# **INSTALLATION**







# **FIXINGS**

• 12mm fixings for 14mm diameter holes

Alternative materials and finishes available on request







All measurements are in millimetres. Drawings are not to scale

| PRODUCT CODE          | FRAME FINISH | SLAT OPTION & SIZE (mm)           |
|-----------------------|--------------|-----------------------------------|
| STA002-HDG-PC-T-22R35 | Powdercoated | 60x32 Oiled hardwood timber slats |
| STA002-HDG-PC-C-22R35 | Powdercoated | 90x40 Composite slats             |
| STA002-HDG-GV-T-22R35 | Galvanised   | 60x32 Oiled hardwood timber slats |
| STA002-HDG-GV-C-22R35 | Galvanised   | 90x40 Composite slats             |