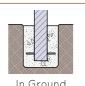

# **INSTALLATION**

# **FIXINGS**

• 12mm fixings for 14mm diameter holes

Alternative materials and finishes available on request

All measurements are in millimetres. Drawings are not to scale

| PRODUCT CODE          | FRAME FINISH | SLAT OPTION & SIZE (mm)           |
|-----------------------|--------------|-----------------------------------|
| STA002-HDG-PC-T-22R35 | Powdercoated | 60x32 Oiled hardwood timber slats |
| STA002-HDG-PC-C-22R35 | Powdercoated | 90x40 Composite slats             |
| STA002-HDG-GV-T-22R35 | Galvanised   | 60x32 Oiled hardwood timber slats |
| STA002-HDG-GV-C-22R35 | Galvanised   | 90x40 Composite slats             |