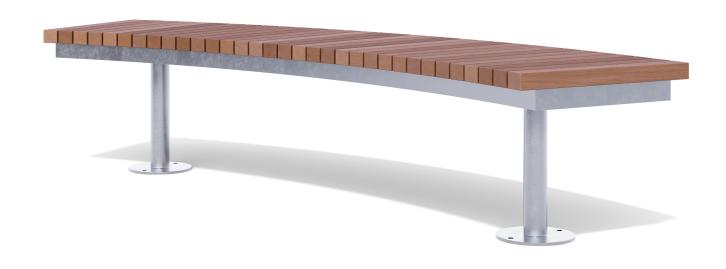

# **CURVED BENCH**

Designer: SPARK - Tom Lauck



### **SLAT OPTIONS**

· Oiled hardwood

### FRAME OPTIONS

· Hot dip galvanised mild steel

### **FRAME FINISHES**

- Galvanised
- · Powdercoated

# **INSTALLATION**







# **FIXINGS**

• 12mm fixings for 14mm diameter holes

Alternative materials and finishes available on request







All measurements are in millimetres. Drawings are not to scale

| PRODUCT CODE          | FRAME FINISH | SLAT OPTION & SIZE (mm)           |
|-----------------------|--------------|-----------------------------------|
| STA002-HDG-PC-T-22R35 | Powdercoated | 60x32 Oiled hardwood timber slats |
| STA002-HDG-PC-C-22R35 | Powdercoated | 90x40 Composite slats             |
| STA002-HDG-GV-T-22R35 | Galvanised   | 60x32 Oiled hardwood timber slats |
| STA002-HDG-GV-C-22R35 | Galvanised   | 90x40 Composite s