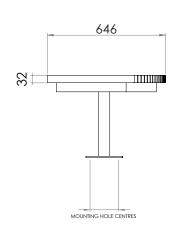

# **FIXINGS**

• 12mm fixings for 14mm diameter holes

Alternative materials and finishes available on request

All measurements are in millimetres. Drawings are not to scale

| PRODUCT CODE          | FRAME FINISH | SLAT OPTION & SIZE (mm)           |
|-----------------------|--------------|-----------------------------------|
| STA002-HDG-PC-T-22R35 | Powdercoated | 60x32 Oiled hardwood timber slats |
| STA002-HDG-PC-C-22R35 | Powdercoated | 90x40 Composite slats             |
| STA002-HDG-GV-T-22R35 | Galvanised   | 60x32 Oiled hardwood timber slats |
| STA002-HDG-GV-C-22R35 | Galvanised   | 90x40 Composite slats             |