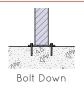

# **INSTALLATION**

# **FIXINGS**

• 12mm fixings for 14mm diameter holes

Alternative materials and finishes available on request

All measurements are in millimetres. Drawings are not to scale

| PRODUCT CODE          | FRAME FINISH | SLAT OPTION & SIZE (mm)           |
|-----------------------|--------------|-----------------------------------|
| STA002-HDG-PC-T-22R35 | Powdercoated | 60x32 Oiled hardwood timber slats |
| STA002-HDG-PC-C-22R35 | Powdercoated | 90x40 Composite slats             |
| STA002-HDG-GV-T-22R35 | Galvanised   | 60x32 Oiled hardwood timber slats |
| STA002-HDG-GV-C-22R35 | Galvanised   | 90x40 Composite slats             |