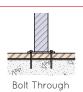

# **INSTALLATION**

# **FIXINGS**

• 12mm fixings for 14mm diameter holes

Alternative materials and finishes available on request

All measurements are in millimetres. Drawings are not to scale

| PRODUCT CODE          | FRAME FINISH | SLAT OPTION & SIZE (mm)           |
|-----------------------|--------------|-----------------------------------|
| STA002-HDG-PC-T-22R35 | Powdercoated | 60x32 Oiled hardwood timber slats |
| STA002-HDG-PC-C-22R35 | Powdercoated | 90x40 Composite slats             |
| STA002-HDG-GV-T-22R35 | Galvanised   | 60x32 Oiled hardwood timber slats |
| STA002-HDG-GV-C-22R35 | Galvanised   | 90x40 Composite slats             |